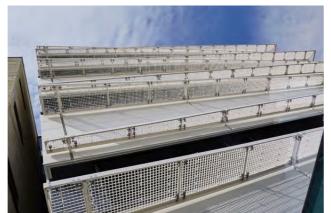

# Gratings

#### SELF-SUPPORTING YET EXTREMELY DURABLE

Gratings are used as façade cladding and cover for stages, walkways, staircases, pedestals, treads and other openings. As a full service provider we supply gratings in any design.

#### Our range:

- Gratings/press-locked gratings steel made of High-Solid high-strength steel strip
- Press-locked gratings made of steel S235JR (St37)
- Press-locked gratings made of stainless steel
- Heavy-duty gratings
- Louvre gratings
- Perforated gratings
- Forge-welded gratings
- GRP plastic gratings
- Fence elements made of gratings