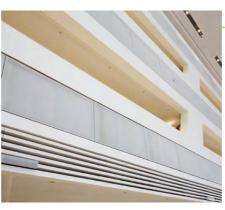

# **Profile Edgings**

Perforated metal sheets

Our profile edgings provide the materials with stability, reduce the risk of injury and convince with beautiful looks.

They can be processed simply, efficiently and therefore cost-effectively.

- Profile edgings for perforated metal sheets, expanded metals, crimp screens and spot-welded gratings
- in store and available for delivery at short notice in aluminium, stainless steel, polished stainless steel, galvanised steel, bright steel