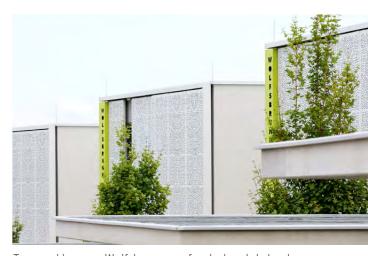

# A VISUAL REVOLUTION A FRESH BREEZE FOR FAÇADES

Perforated metal sheets offer new possibilities for façades. Visually as well as practically.
Attractive protection against wind, weather and prying eyes, they allow sufficient air to reach the walls. Just ask us: we perforate metals to the limits of physics.
Yet always with an eye on the DIN-tolerances.

## Delivery:

- 500 standard items within 24-48 hours
- another 800 items within 3-8 working days
- Special stamping from 1 unit within 2-3 working days

Eurospar Zeltweg "Bubbles", perforated metal sheets