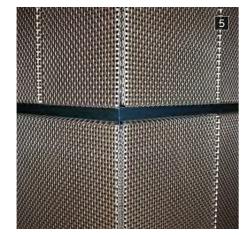

#### ARCHITECTURAL WIRE MESH

Wire mesh combines aesthetic and technical requirements in three dimensions.

#### Our range:

- · Ceiling design
- Facade design
- Interior design
- Mounting systems

*Image 1:* Barmherzige Brüder Graz, expanded metal

*Image 2:* Stiwa Holding, Attnang Puchheim, grating

Image 4: Eurospar Zeltweg, perforated, metal sheet