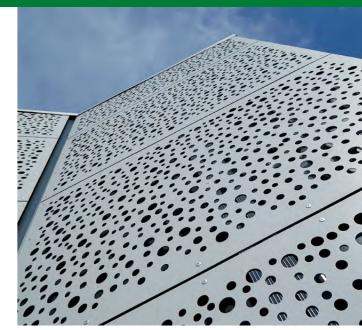

# A VISUAL REVOLUTION A FRESH BREEZE FOR FAÇADES

Perforated metal sheets offer new possibilities for façades. Visually as well as practically.
Attractive protection against wind, weather and prying eyes, they allow sufficient air to reach the walls. Just ask us: we perforate metals to the limits of physics.
Yet always with an eye on the DIN-tolerances.

#### Our range:

- 100% perforated metal sheets from one supplier
- Austria's largest warehouse stock
- Production from 1 unit special format with special perforation in special material
- Cutting service
- Edges
- Welding
- Surface finishing