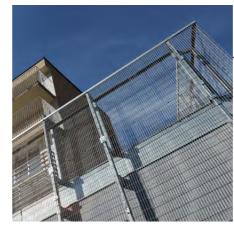

# ProMetall Design instead of average Pro *Metall* Experience metal – Experience metal - your Austrian supplier and competence partner

Image 1: Codico Holding, Perchtoldsdorf, grating

*Image 2*: Praterstern Polizei, Vienna, expanded metal

#### Our range:

- Gratings/press-locked gratings steel made of High-Solid high-strength steel strip
- Press-locked gratings made of steel S235JR (St37)
- Press-locked gratings made of stainless steel
- Heavy-duty gratings
- Louvre gratings
- Perforated gratings
- Forge-welded gratings
- GRP plastic gratings
- Fence elements made of gratings

## Surface designs:

- raw, hot-dip galvanised or pickled
- electro-polished or powder-coated