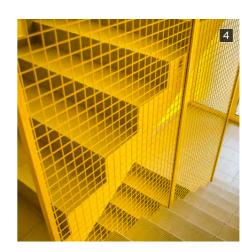

# Gratings

#### SELF-SUPPORTING YET EXTREMELY DURABLE

Gratings are used as façade cladding and cover for stages, walkways, staircases, pedestals, treads and other openings. As a full service provider we supply gratings in any design.

#### Our range:

- Gratings/press-locked gratings steel made of High-Solid high-strength steel strip
- Press-locked gratings made of steel S235JR (St37)
- Press-locked gratings made of stainless steel
- Heavy-duty gratings
- Louvre gratings
- Perforated gratings
- Forge-welded gratings
- GRP plastic gratings
- Fence elements made of gratings