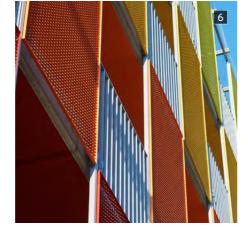

# A VISUAL REVOLUTION A FRESH BREEZE FOR FAÇADES

Perforated metal sheets offer new possibilities for façades. Visually as well as practically.
Attractive protection against wind, weather and prying eyes, they allow sufficient air to reach the walls. Just ask us: we perforate metals to the limits of physics.
Yet always with an eye on the DIN-tolerances.

#### Our range:

- 100% perforated metal sheets from one supplier
- Austria's largest warehouse stock
- Production from 1 unit special format with special perforation in special material
- Cutting service
- Edges
- Welding
- Surface finishing