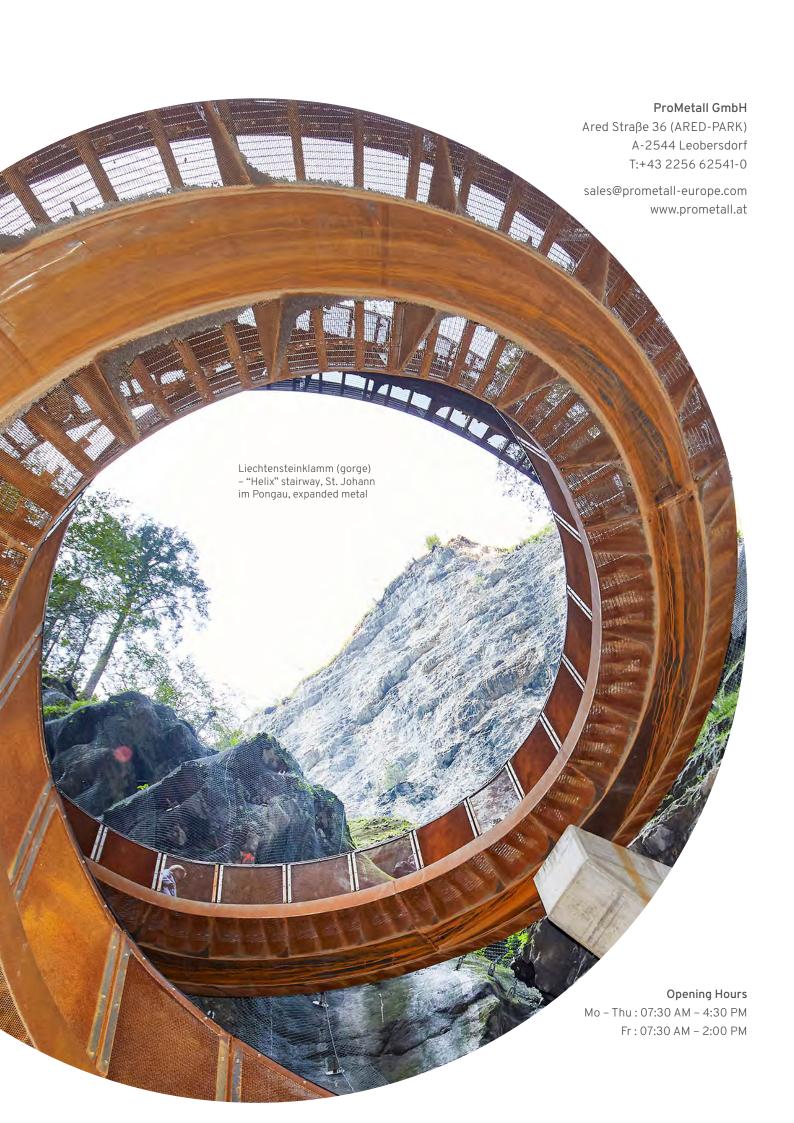

# **Expanded metals**

Image 1: SC Fischapark, Wiener Neustadt

# VISUAL PROTECTION AND TRANSPARENCY ALL-IN-ONE

Expanded metals create glimpses and views. Depending on the perspective. Thanks to their threedimensional character they score with high strength and surface stability.

In contrast to perforated metal sheets there is no production waste. As a result, expanded metal is often the more costeffective alternative. Trust Austria's no. 1 for expanded-metal facades.