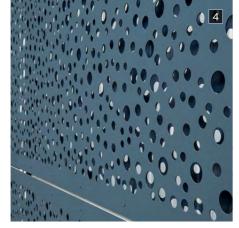

# A VISUAL REVOLUTION A FRESH BREEZE FOR FAÇADES

Perforated metal sheets offer new possibilities for façades. Visually as well as practically.
Attractive protection against wind, weather and prying eyes, they allow sufficient air to reach the walls. Just ask us: we perforate metals to the limits of physics.
Yet always with an eye on the DIN-tolerances.

#### Our range:

- 100% perforated metal sheets from one supplier
- Austria's largest warehouse stock
- Production from 1 unit special format with special perforation in special material
- Cutting service
- Edges
- Welding
- Surface finishing