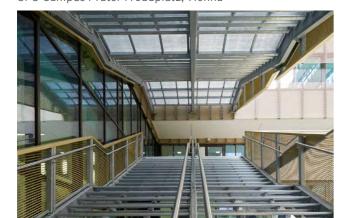

atings/press-locked gratings steel made of High-Solid high-strength steel strip
- Press-locked gratings made of steel S235JR (St37)
- Press-locked gratings made of stainless steel
- Heavy-duty gratings
- Louvre gratings
- Perforated gratings
- Forge-welded gratings
- GRP plastic gratings
- Fence elements made of gratings

## Surface designs:

- raw, hot-dip galvanised or pickled
- electro-polished or powder-coated

# ${\bf Supplementary\ products:}$

 Retaining brackets, angular frames, tread edges, skirting boards etc.

#### Delivery:

- Austria's fastest deliveries, e.g. for: Made-to-measure gratings (press-locked gratings) within 9-13 working days, depending on specification
- Made-to-measure stainless-steel gratings within 10-15 working days

#### SFU Campus Prater Freudplatz, Vienna



## TU Inffeldgasse, Graz



# A VISUAL REVOLUTION A FRESH BREEZE FOR FAÇADES

Perforated metal sheets offer new possibilities for façades. Visually as well as practically.
Attractive protection against wind, weather and prying eyes, they allow sufficient air to reach the walls. Just ask us: we perforate metals to the limits of physics.
Yet always with an eye on the DIN-tolerances.

#### Our range:

- 100% perforated metal sheets from one supplier
- Austria's largest warehouse stock
- Production from 1 unit special format with special perforation in special material
- Cutting service
- Edges
- Welding
- Surface finishing

## Delivery:

- 500 standard items within 24-48 hours
- another 800 items within 3-8 working days
- Special stamping from 1 unit within 2-3 working days



Eurospar Zelt